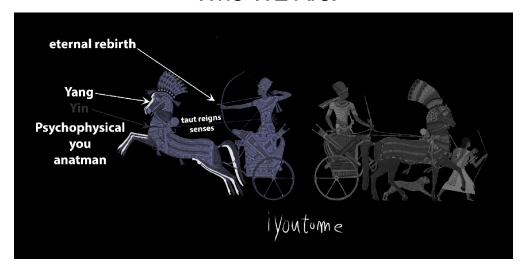

|                            | Vibrations of the Gates / Cardinal Points                                                                                                                                                                                                                                                                                                                                                                                                                                                                                                                                                                                                                                                                                                                                                                                                                                                                            |
|----------------------------|----------------------------------------------------------------------------------------------------------------------------------------------------------------------------------------------------------------------------------------------------------------------------------------------------------------------------------------------------------------------------------------------------------------------------------------------------------------------------------------------------------------------------------------------------------------------------------------------------------------------------------------------------------------------------------------------------------------------------------------------------------------------------------------------------------------------------------------------------------------------------------------------------------------------|
| Asc                        | Asc represents Ascendant which is beginnings of ones life, a cycle, a seed, etc. Look for who rises before the Sun, i.e. before the Sun passes the Asc Line on the Cross. Whomever crosses before the Sun, rules the Chart for the Day.                                                                                                                                                                                                                                                                                                                                                                                                                                                                                                                                                                                                                                                                              |
| $\mathrm{D}^{\mathrm{sc}}$ | Dsc represents the Descendant, is the opposite of the Asc, meaning your night/spiritual realm/underworld. Look for who is the first to cross the Dsc after the Sun Sets. Whomever crosses after the Sun, rules the Chart for the Night? Needs to be checked. No experience.                                                                                                                                                                                                                                                                                                                                                                                                                                                                                                                                                                                                                                          |
| $M^{c}$                    | Mc represents the middle of the sky, so that you may align yourself, your chart. Helps you know who you are and your life purpose                                                                                                                                                                                                                                                                                                                                                                                                                                                                                                                                                                                                                                                                                                                                                                                    |
| $I^{c}$                    | Ic represents the inner (midnight) qualities. This is the bottom of the sky or underworld. This is also Metaphysically your start of your Judgement Day / Pergatory / Sleep before you rise again on the Asc This you need to know and understand as this gets into the Metaphysics of Infinite Rebirths vs Ascending to the next part of your spiritual journey.                                                                                                                                                                                                                                                                                                                                                                                                                                                                                                                                                    |
| (                          | Black Moon represents the "spiritual you" that teaches you when to say no to materialistic wants. She strives for the Absolute and will help you get there knowingly or unknowingly.                                                                                                                                                                                                                                                                                                                                                                                                                                                                                                                                                                                                                                                                                                                                 |
| $\otimes$                  | Lot of Fortune or Part of Fortune represents being noble, wisdom of reason/destiny. Things are not by chance. I have not any experience with this and will leave it at that. It is a calculated point by adding the angle between Sun and Moon to the Ascendant.                                                                                                                                                                                                                                                                                                                                                                                                                                                                                                                                                                                                                                                     |
| U                          | The Moon's South Node represents the karmic knowledge of the head eating the tail. If you are materialistic then know that there will be rebirths, resets, from lack of widsom and knowledge on the path to the aether/heaven/absotlue. It's been called the "ray of light". In Metaphysics this represent the collective consciousness, the first "1" in of the trinity 0,1,1 This is really quite simple. Ketu is the Yin/atman/metaphysical you. So don't be materialistic and keep chasing/eating your tail. Learn this wisdom/knowledge and use the luminaries as your guides.                                                                                                                                                                                                                                                                                                                                  |
| S                          | Moon's North Node or Head of the Dragon/Snake represents future and destiny. Also known as Rahu. This represents how one handles materialism and the knowing that the true abundance that will always be yours is from the Tree of Knowledge.  A quote from Ken Wheelers Book  Monistic Metaphysics of the Sakya Disciples - The Tathagata  "Such that forms, feelings, perceptions, impulses, and mental machinations of the mind are temporal, unreal, arise and pass, and are of the realm of phenomena and cannot be construed as what is everlasting, best, real, and most dear of the True Self and therefore must not be identified with the Attan as such."  This is why Rahu is known to be the luminary that eclipses/eats the material sun. To remind us that we are living as spirits in a material world. The Moons North Node / Rahu is the Yang, anatman (not the True Self), the psychophysical you. |
| Vx                         | Vertex is another gate/transcendent opening. Also Called Destiny's Gate. It represents a turning point in your journey. Think of it as graduating out of a particular study.                                                                                                                                                                                                                                                                                                                                                                                                                                                                                                                                                                                                                                                                                                                                         |
|                            | Your guides help you with graduating.  Tune into them, that's what they are hear for. All the situations you have, people you meet, spiritual/animal encounters, etc are your guides.                                                                                                                                                                                                                                                                                                                                                                                                                                                                                                                                                                                                                                                                                                                                |