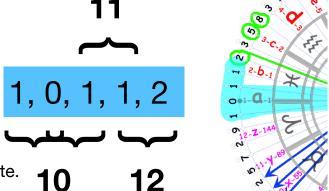

### 0, absolute. 1-9, The only numbers. What about 10, 11 & 12?

This one just came to me while lying awake in the middle of the night after I started writing this. Note that the letters wrapped around are glyphs from the alpha-beta.

9 = i = rebirth end of cycle

10 = j = rebirth akashic records, purgatory cycle, day of reconning, judgement cycle, whatever you want to call it.

11 = k = getting your yin yang

12 = I = becoming

Where do I get this information from? I get it from the universal key.

Look at the numbers as we end a cycle. From the Universal Key 9,1,0,1,1,2. Do you see 9, 10, 11, 12?

There are only 9 numbers and the absolute. The alpha-beta is another section.

Letters are words/glyphs. We are speaking words which are sentences.