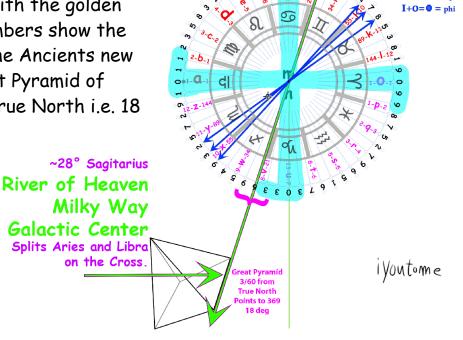

#### The River of Heaven

You've Heard of the "Milky Way" Right? Where most of the stars stretch across the sky in a beautiful white band?

Well, this is also called the Galactic Center.

But it is really the "River of Heaven"

Every Addition

s I and O = phi

Look at the image/universal key. How can a circle wrapped with the golden ratio 60 repeating numbers show the "River of Heaven"? The Ancients new it, they built the Great Pyramid of Gizza 3/60ths from True North i.e. 18 degrees.