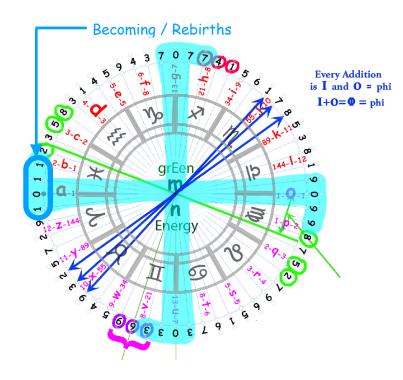

#### 0-1-1

There is so much in the "Universal Key" or what may be referred to as the DaVinci Code. This is a clock from micro to macro. Most important is the Re-Start of a cycle being 0-1-1 as explained in the numerology section. For convenience sakes I will reexplain it here. 0-1-1. 0 representing the absolute or god head. 1-1 represents yin/yang. The first "1" is an image of the absolute which is bound to the second "1". The second "1" is your conscious which can make choices / manifestations. You are always connected to the "vin" and ultimately to the "absolute".

IMPORTANT....The diagram to the

right comes from the golden ratio series that you can teach to a child. If you have not done this you need to. All children will be taught this in school so you should learn to count how the heavens count.

Starting with 0, add 1, now always take the last two numbers and add them. Keep going only keeping the first digit.

$$0, 1, 1, 2, 3, 5, 8, {}_{1}3, {}_{2}1...$$
 $0, 1, 1, 2, 3, 5, 8, {}_{1}3, {}_{2}1...$ 

Do this and you will see that they repeat every 60. Wrap them on a circle and you have the key to the universe and how everything physical and metaphysical works. Now we will show few of the things you will see as it would take a whole book.

Every Addition

s I and O = phi

Look at the image/universal key. How can a circle wrapped with the golden ratio 60 repeating numbers show the "River of Heaven"? The Ancients new it, they built the Great Pyramid of Gizza 3/60ths from True North i.e. 18 degrees.