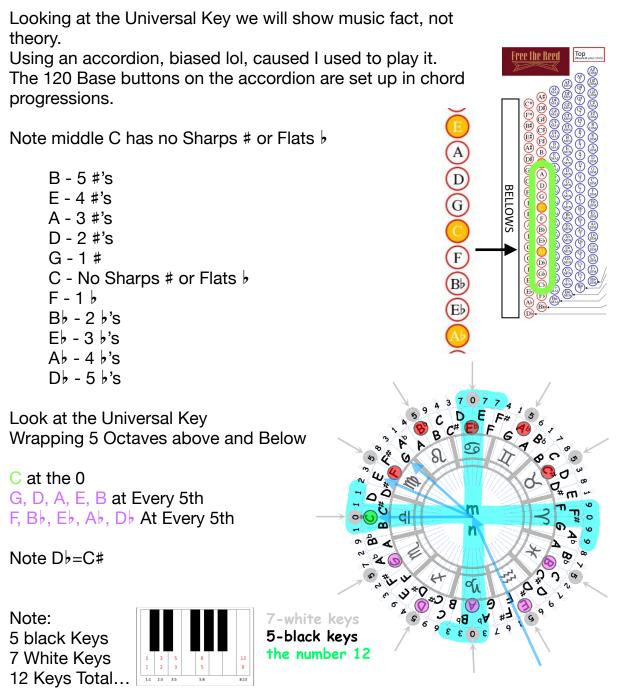

### Music, Vibrations at every 5th.

This is where sound vibration, harmonics, music, organs, chakras, frequency presents itself to you. We won't spend much time on this topic, just know that it is there. We will just touch on Music. Everything in this visible universe has frequency/harmonics. This is incommensurate nature of the uni-verse.

There is so much more, like C,E,G being a Major Triad. Look at the C E G on every 3rd above... Can you see them?